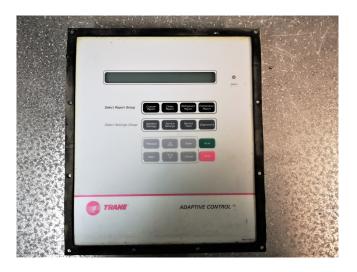

#### Used Trane Adaptive Control Panel UCM-CLD X1365078102 REV D

Used Trane X1365078102 REV D adaptive control. Was part of a RTAC 140 chiller. This UCM-CLD chiller control is composed of eight electronic modules, which each have their own 115V or 24V power supply and communicate with each other via a serial link.